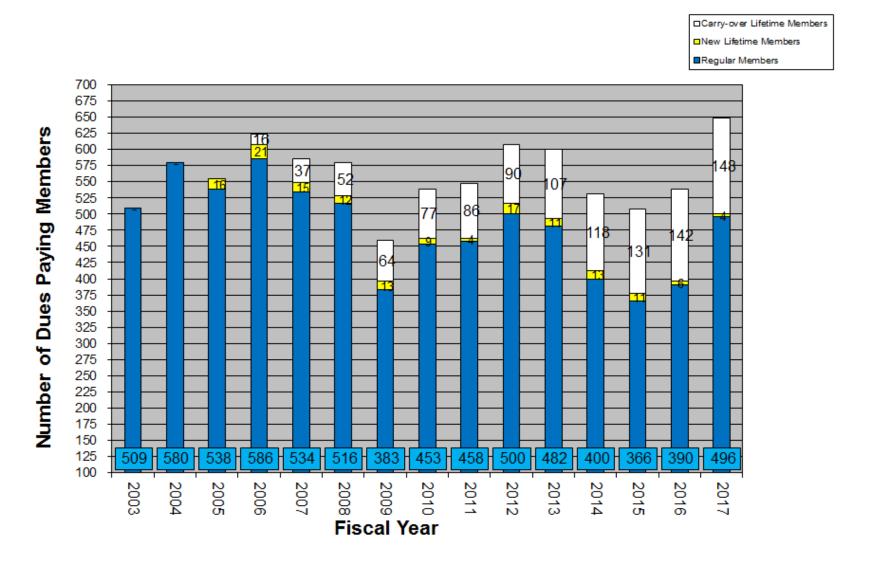

# **Membership History**

## **2017FY Financial Highlights**

- ☐ Strong income from annual dues paid by 496 annual members and 152 lifetime members in 2017FY
- □ Sharp focus on revenue growth and control of expenses providing increased opportunities for support of scholarships, New Member Lunch during band week, fall and winter concert receptions, Alumni Concert Band, and more
- ☐ Contributions to the UMBAA Scholarship Fund totaled nearly \$7,600 thru individual contributions and proceeds from the annual golf outing
  - Market value of endowment fund totals nearly \$438,000