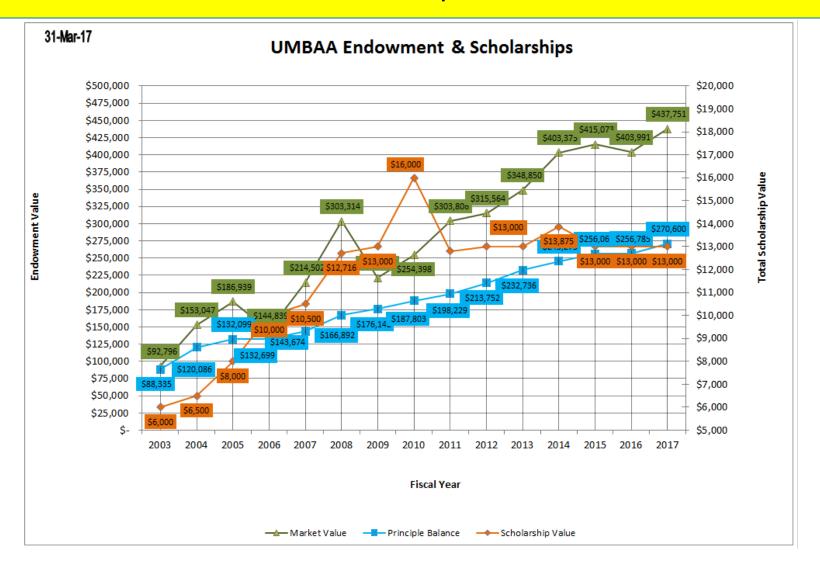

## **UMBAA Scholarship Endowment**

## **2017FY Financial Highlights**

- ☐ Strong income from annual dues paid by 496 annual members and 152 lifetime members in 2017FY
- □ Sharp focus on revenue growth and control of expenses providing increased opportunities for support of scholarships, New Member Lunch during band week, fall and winter concert receptions, Alumni Concert Band, and more
- ☐ Contributions to the UMBAA Scholarship Fund totaled nearly \$7,600 thru individual contributions and proceeds from the annual golf outing
  - Market value of endowment fund totals nearly \$438,000